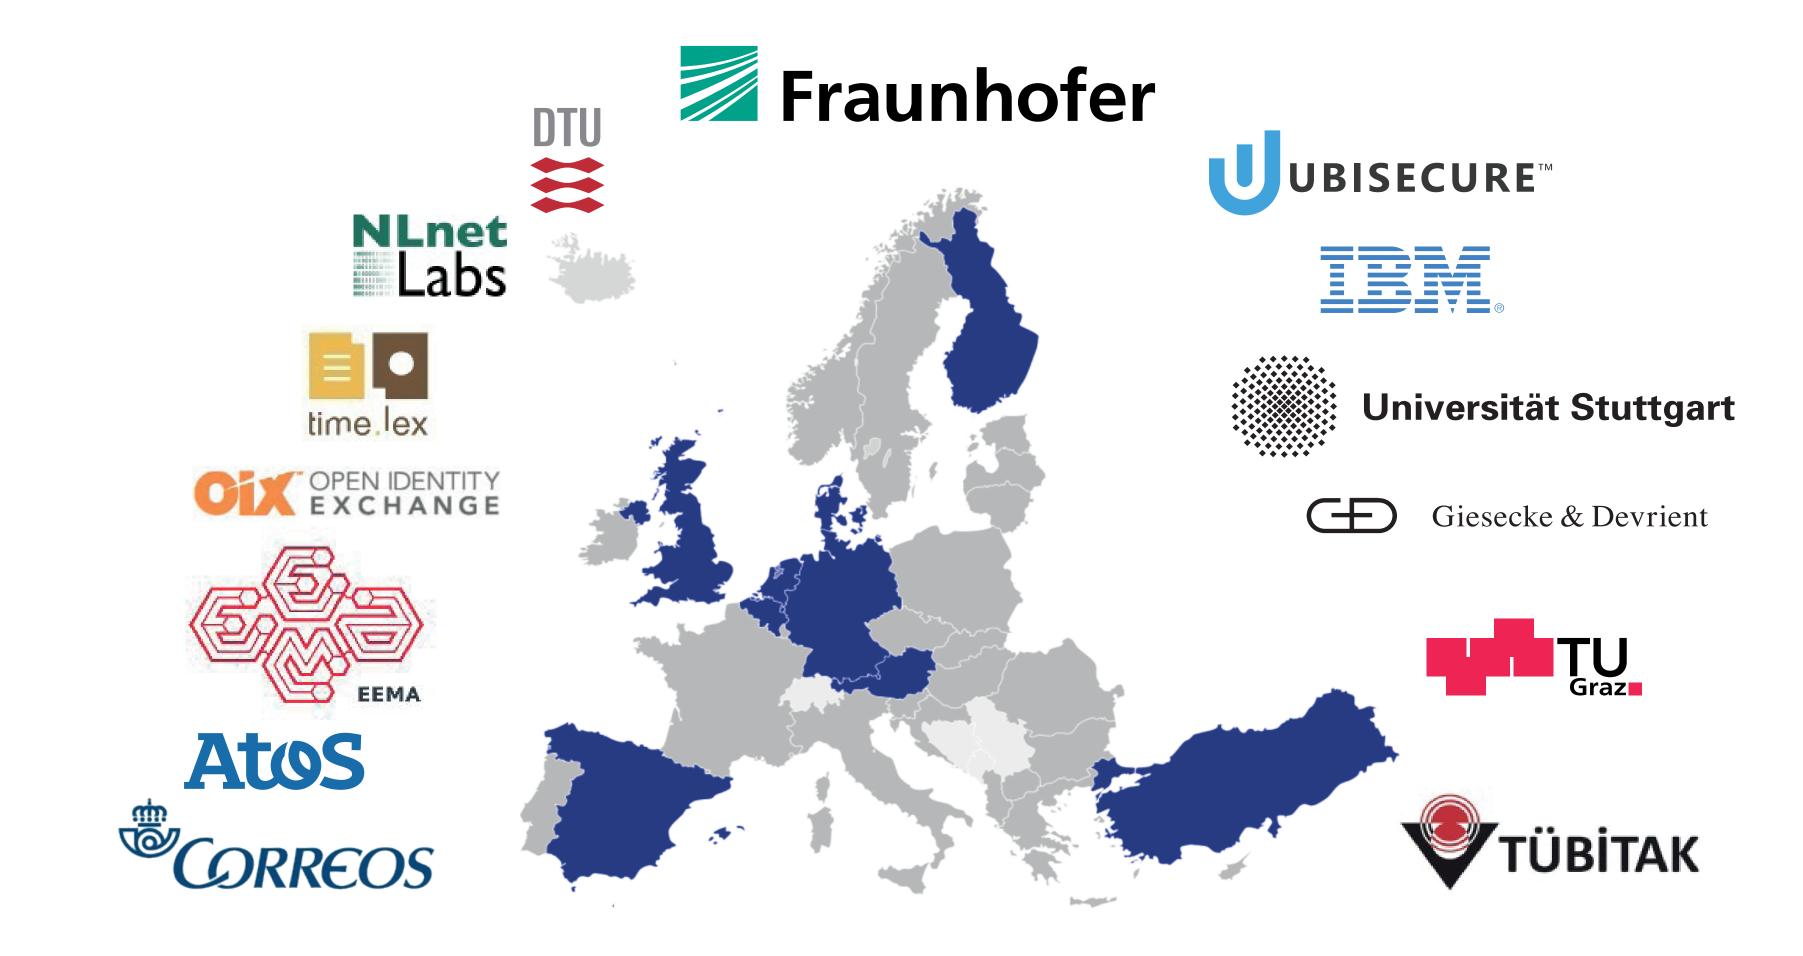

## Content:

- Project Start: September 2016
- Duration 36: months
- Coordinated by Fraunhofer

**Existing, Single** 

**Trust Root** 