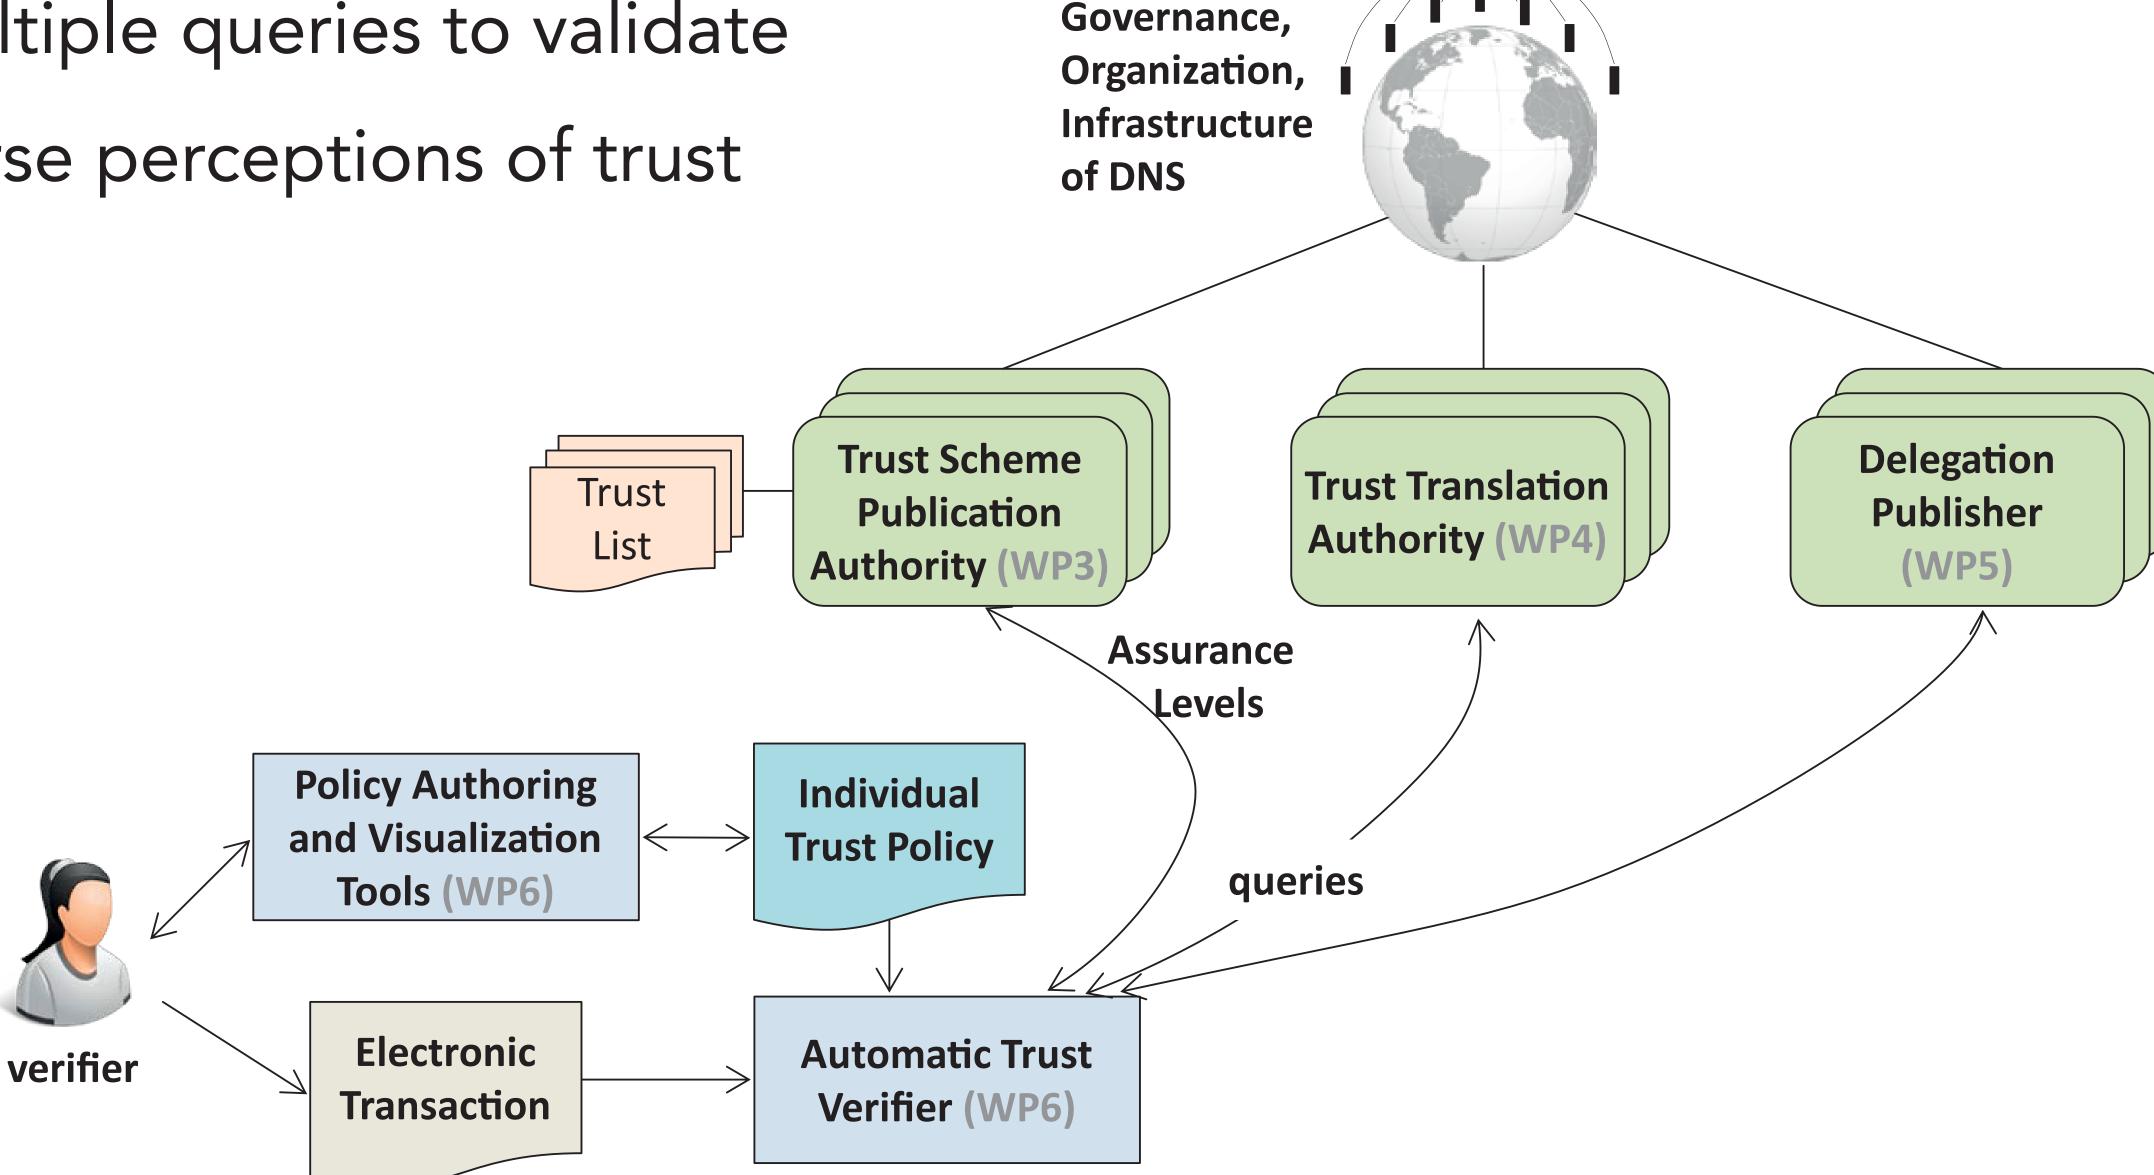

## The LIGHT<sup>est</sup> Project

Lightweight Infrastructure for Global Heterogeneous Trust management in support of an open ecosystem of stakeholders and trust schemes

- Creating a global trust infrastructure for publication and querying of trust schemes
- Providing a solution to distinguish legitimate identities from frauds
- Make it automatic for verifiers to query trust lists and combine multiple queries to validate
- Accommodate diverse perceptions of trust