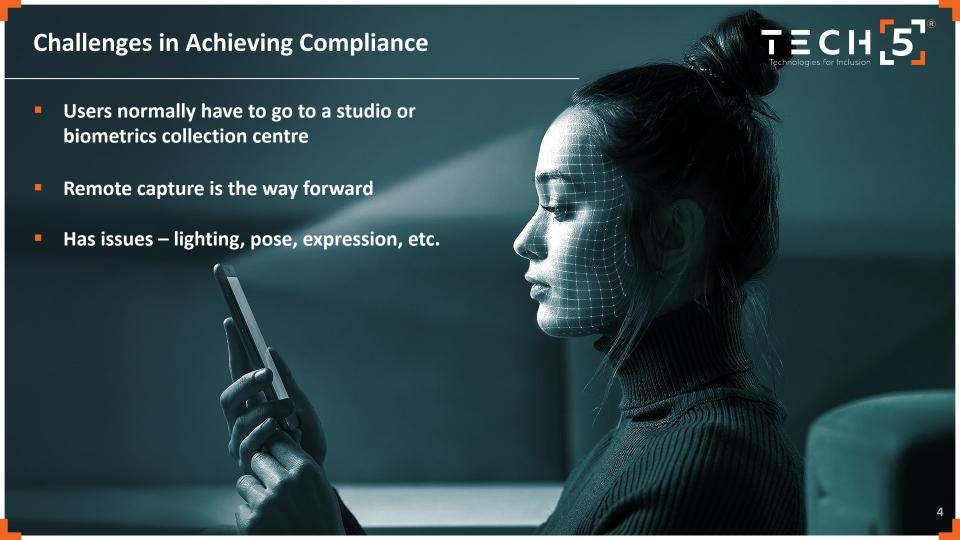

#### **TECH5** Mobile Contactless Face Capture Technology

T5-AirSnap Face allows detection and capture of face within seconds using the camera of a standard mobile phone or computer.

Applicable for onboarding, verification and law enforcement applications.