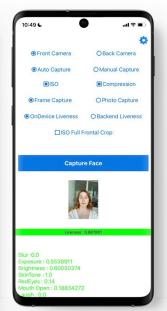

### **Features Analyzed DURING Capture | ISO 39794-5 Compliance**

- Yaw, pitch, and roll D.1.4.3.1, D.2.3.1
- Eyes closed
  D.1.4.3.3, D.1.4.3.7, D.2.3.7
- Sunglasses
  D.1.4.3.4, D.2.3.7
- Mask detection D.1.4.3.6

- Multiple faces detection
- **Brisque** D.1.4.2.10
- Distance between eyes
  D.1.4.2.3, D.1.4.2.4, D.2.4.8, D.2.5.4

## Features Analyzed AFTER Capture | ISO 39794-5 Compliance

Hot spot D.2.3.6

Mouth open D.1.4.3.2, D.2.3.2 Uniform background D.1.4.2.5

MRTD full frontal crop D.1.4.4, D.2.4.9 to D.2.4.13

Skin tone

Brightness/Contrast D.1.4.2.9, D.2.4.5 D.1.4.2.5, D.1.4.2.7, D.2.4.2

Uniform illumination D.1.4.2.6, D.2.3.5

**Compression** D.1.4.2.4, D.1.4.2.8, D.1.5.5, D.2.4.4, D.2.5.2

**Red** eyes D.1.4.2.9, D.2.4.5

: Blur

**Background color** D.1.4.2.5

Background segmentation

**Smile** 

D.1.4.3.2, D.2.3.2

D.2.4.3

Face-to-background difference