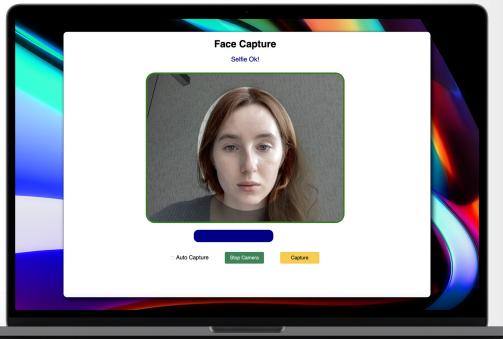

#### **TECH5** Mobile Contactless Face Capture Technology

T5-AirSnap Face allows detection and capture of face within seconds using the camera of a standard mobile phone or computer.

Applicable for onboarding, verification and law enforcement applications.

#### **T5-AirSnap Face**

### **Features Analyzed DURING Capture | ISO 39794-5 Compliance**

- Yaw, pitch, and roll D.1.4.3.1, D.2.3.1
- Eyes closed
  D.1.4.3.3, D.1.4.3.7, D.2.3.7
- Sunglasses
  D.1.4.3.4, D.2.3.7
- Mask detection D.1.4.3.6

- Multiple faces detection
- **Brisque** D.1.4.2.10
- Distance between eyes
  D.1.4.2.3, D.1.4.2.4, D.2.4.8, D.2.5.4

## Features Analyzed AFTER Capture | ISO 39794-5 Compliance

Hot spot D.2.3.6

Mouth open D.1.4.3.2, D.2.3.2 Uniform background D.1.4.2.5

MRTD full frontal crop D.1.4.4, D.2.4.9 to D.2.4.13

Skin tone

Brightness/Contrast D.1.4.2.9, D.2.4.5 D.1.4.2.5, D.1.4.2.7, D.2.4.2

Uniform illumination D.1.4.2.6, D.2.3.5

**Compression** D.1.4.2.4, D.1.4.2.8, D.1.5.5, D.2.4.4, D.2.5.2

**Red** eyes D.1.4.2.9, D.2.4.5

: Blur

**Background color** D.1.4.2.5

Background segmentation

**Smile** 

D.1.4.3.2, D.2.3.2

D.2.4.3

Face-to-background difference